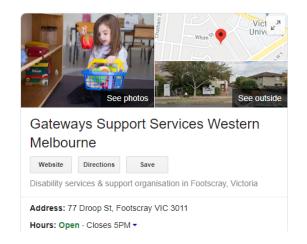

www.gateways.com.au \*

### Gateways Support Services: Disability & Autism Support

Gateways Support Services is a community organisation empowering & supporting children and adults who have a disability. Operating from several locations  $\dots$ 