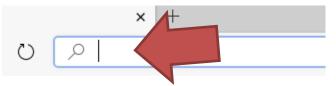

# How to search the internet using Google

At the top of any page on your browser (the window that you open to use the internet), Google into the Search Bar

Here's a link to Google. You will come to this screen: