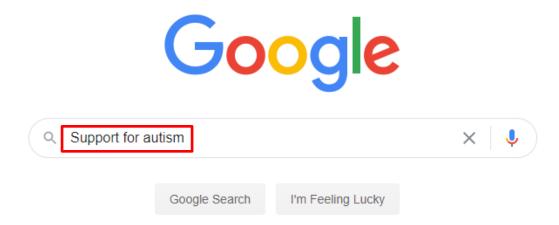

Type in whatever you want to search for into the search box:

Then Click Search or press the Enter key on your keyboard.

**5 Look at the search your results.** Search through your list of web pages for more information. If you find the information you are looking for, click on the link for the web page to go to it and read more.