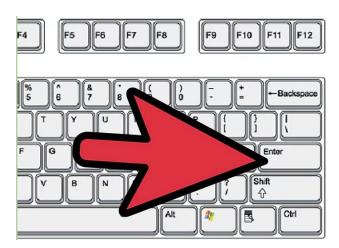

Type in whatever you want to search for into the search box:

Then Click Search or press the Enter key on your keyboard.

**5 Look at the search your results.** Search through your list of web pages for more information. If you find the information you are looking for, click on the link for the web page to go to it and read more.